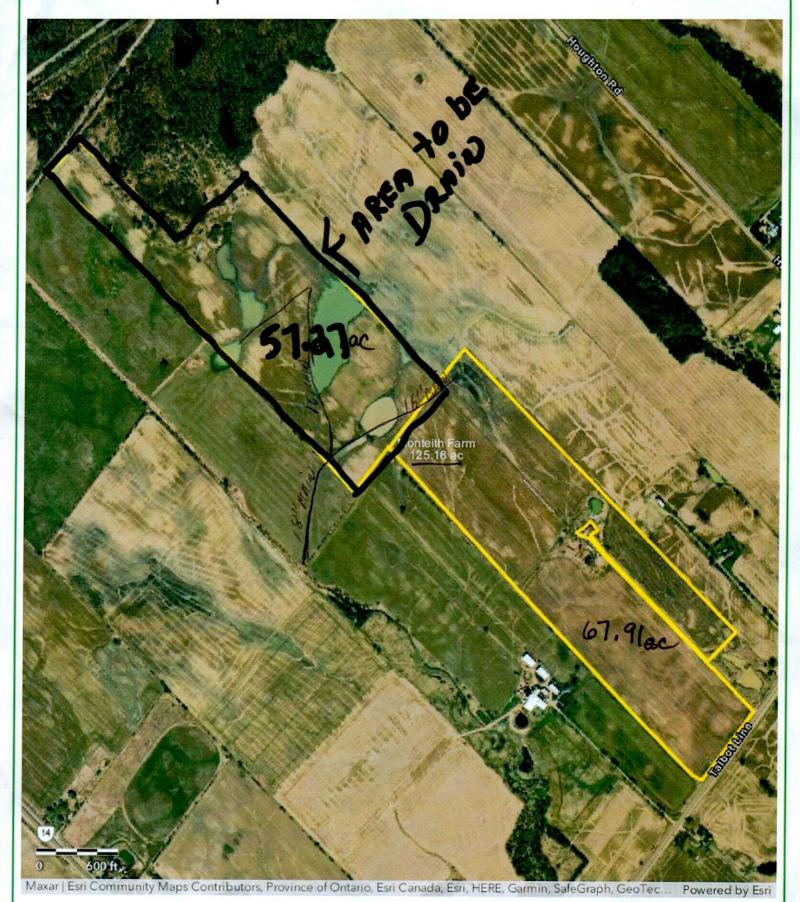

# G.H. Pennings Drain 2022

In attendance: Ja. Pennings for E. Walser, Ji. Pennings, B. Pennings, G. Pennings, G. Aitken (Entegrus)

2022- 275 Councillor North - Councillor Emons Mtg to Consider Report - G. H. Pennings Drain 2022

**THAT** the Meeting to Consider the Report for the G. H. Pennings Drain 2022 forms at **7:01 p.m.** 

**CARRIED** 

Chairman Jones called the meeting to order and stated that this is the Meeting to Consider the Report for the G.H. Pennings Drain 2022, dated July 22, 2022 prepared by the Engineer Mike DeVos of Spriet Associates.

Mike DeVos, Engineer from Spriet Associates presented his report to Council.

Chairman Jones asked if any landowners or affected parties have any questions or concerns on the report. No questions were asked.

Chairman Jones asked if there were any landowners who would like to add or remove their names from the petition. No names were added or removed.

B. Pennings asked if the west drain where it enters the Entregus property was it going to go under the existing railway bed or excavated out and left open. Mr. DeVos responded that it will be excavated out and left open.

Entegrus representative G. Aiken commented that he went through the different options and the costs for the Entegrus property. Mr. Aiken reported that Entegrus has been doing maintenance on the drains. He asked for clarification on these costs. Mr. DeVos responded that there is a special assessment for Entegrus at the main drain and on the west drain. These are two different locations where we have to cross to construct the drain due to the location of the railway bed. Physically is it a barrier to constructing a drain. Under the Drainage Act any additional costs to build a drain is considered out of the norm is assessed out to the landowner. Entegrus is not eligible for any grants from the government. Those costs are there because of the physical structure being the railway bed that is located where the drain is to be built. Mr. Aiken asked if the zoning and assessments on the Entegrus property can be changed so they can be eligible for the grants. Mayor Jones responded that they would need to consult with the Township's planner on the zoning. Drainage Superintendent Brent Clutterbuck responded that assessments are dealt with at the Court of Revision.

Deputy Mayor Monteith asked Mr. Aiken if Entegrus is okay with the cut open drain and not having a culvert put in. Mr. Aiken responded yes because of the cost.